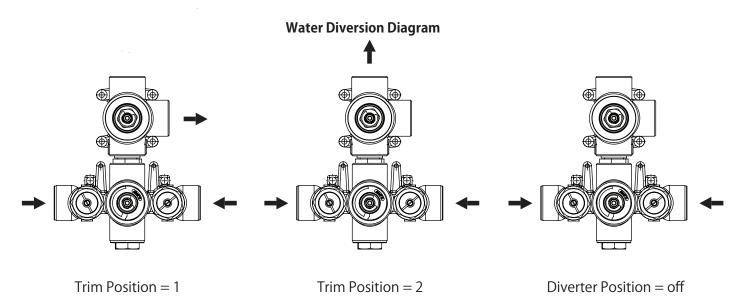

## TVH.4420 | 3/4" Thermostatic Valve With 2-Way Diverter & Integrated Volume Control Page 1 of 2

SPECIFICATIONS:

- Turn bottom knob to control temperature.
- Turn top knob to control water flow.
- Thermostatic Valve Flow Rate 13.0 GPM @ 60 PSI

#### STANDARDS:

• ASME A112.18.1 / CSA B125.1

UPC

**CALGreen** Compliant

Legislation Compliance

ZeroDrip Technology

**Technical Diagram** 

UPC

## TVH.4420 | 3/4" Thermostatic Valve With 2-Way Diverter & Integrated Volume Control Page 2 of 2