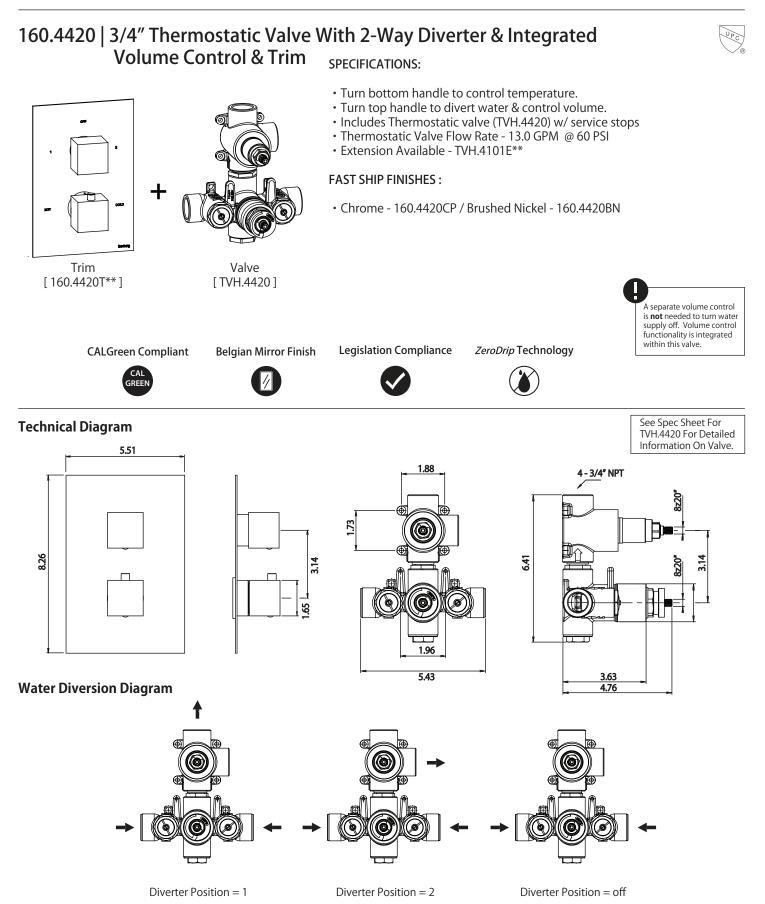

## TVH.4420 | 3/4" Thermostatic Valve With 2-Way Diverter & Integrated Volume Control Page 1 of 2

SPECIFICATIONS:

- Turn bottom knob to control temperature.
- Turn top knob to control water flow.
- Thermostatic Valve Flow Rate 13.0 GPM @ 60 PSI

#### STANDARDS:

• ASME A112.18.1 / CSA B125.1

UPC

**CALGreen** Compliant

Legislation Compliance

ZeroDrip Technology

**Technical Diagram** 

UPC

## TVH.4420 | 3/4" Thermostatic Valve With 2-Way Diverter & Integrated Volume Control Page 2 of 2