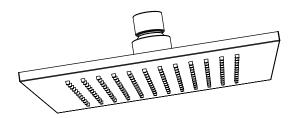

# HS1001A | 8" Brass Shower Head

#### SPECIFICATIONS:

- Solid Brass Shower Head
- Scrub rubber nozzles to easily clean water sediment
- 1.8 GPM Flow Rate

Legislation Compliance

#### **Technical Diagram**

ZeroDrip Technology