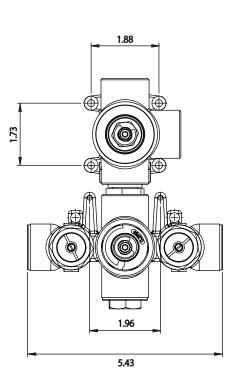

## TVH.4420 | 3/4" Thermostatic Valve With 2-Way Diverter & Integrated Volume Control Page 1 of 2

SPECIFICATIONS:

- Turn bottom knob to control temperature.
- Turn top knob to control water flow.
- Thermostatic Valve Flow Rate 13.0 GPM @ 60 PSI

#### STANDARDS:

• ASME A112.18.1 / CSA B125.1

UPC

**CALGreen** Compliant

Legislation Compliance

ZeroDrip Technology

**Technical Diagram** 

UPC