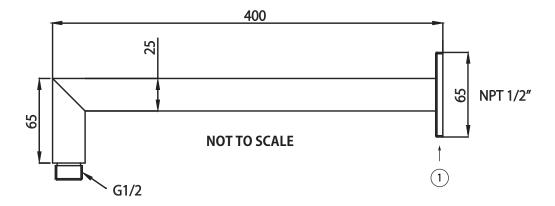

## HS1011SA | Square Shower Arm - 400mm - 16"

#### SPECIFICATIONS:

- Solid Brass Shower Arm
- With Sliding Flange

#### FAST SHIP FINISHES :

Chrome - HS1011SACP / Brushed Nickel - HS1011SABN

Legislation Compliance

ZeroDrip Technology

**Technical Diagram** 

Part Number Guide:

(1) Flange - HS1001SA-1253CP - Chrome HS1001SA-1253BN - Brushed Nickel