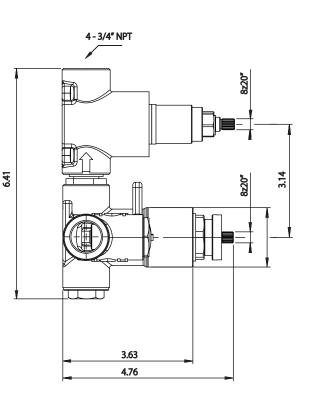

## TVH.4420 | 3/4" Thermostatic Valve With 2-Way Diverter & Integrated Volume Control Page 1 of 2

SPECIFICATIONS:

- Turn bottom knob to control temperature.
- Turn top knob to control water flow.
- Thermostatic Valve Flow Rate 13.0 GPM @ 60 PSI

#### STANDARDS:

• ASME A112.18.1 / CSA B125.1

UPC

**CALGreen** Compliant

Legislation Compliance

ZeroDrip Technology

**Technical Diagram** 

UPC