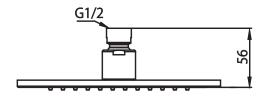

# HS1001A | 8" Brass Shower Head

#### SPECIFICATIONS:

- Solid Brass Shower Head
- Scrub rubber nozzles to easily clean water sediment
- 1.8 GPM Flow Rate

Legislation Compliance