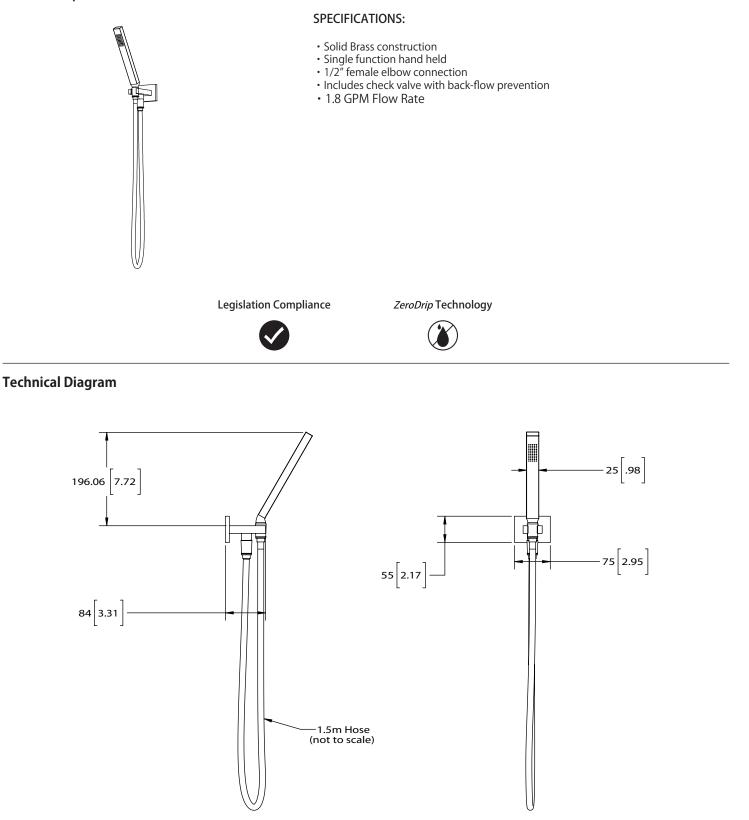

**MATCHING SHOWER ARMS:**

1) HS1011SA (16" Wall Mount Shower Arm)



2) HS1001SA (12" Wall Mount Shower Arm)



3) 160.6CSA (6" Ceiling Mount Shower Arm)









www.isenbergfaucets.com





# **Universal Fixtures**<sup>™</sup>

## TVH.4420 | 3/4" Thermostatic Valve With 2-Way Diverter & Integrated Volume Control Page 1 of 2



SPECIFICATIONS:

- Turn bottom knob to control temperature.
- Turn top knob to control water flow.
- Thermostatic Valve Flow Rate 13.0 GPM @ 60 PSI

#### STANDARDS:

• ASME A112.18.1 / CSA B125.1



UPC

**CALGreen** Compliant



Legislation Compliance



ZeroDrip Technology



**Technical Diagram** 











UPC

## TVH.4420 | 3/4" Thermostatic Valve With 2-Way Diverter & Integrated Volume Control Page 2 of 2









### HS1003 | Solid Brass Hand Shower Set