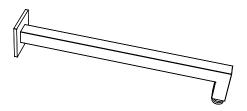

## HS1011SA | Square Shower Arm - 400mm - 16"

#### SPECIFICATIONS:

- Solid Brass Shower Arm
- With Sliding Flange

#### FAST SHIP FINISHES :

Chrome - HS1011SACP / Brushed Nickel - HS1011SABN

Legislation Compliance

ZeroDrip Technology

**Technical Diagram** 

Part Number Guide:

(1) Flange - HS1001SA-1253CP - Chrome HS1001SA-1253BN - Brushed Nickel