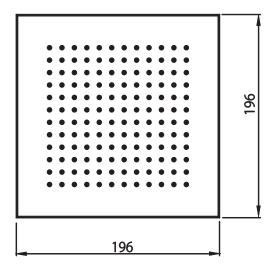

# HS1001A | 8" Brass Shower Head

#### SPECIFICATIONS:

- Solid Brass Shower Head
- Scrub rubber nozzles to easily clean water sediment
- 1.8 GPM Flow Rate

Legislation Compliance