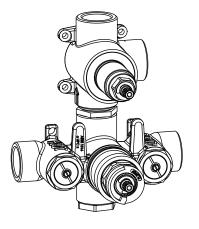

## TVH.4420 | 3/4" Thermostatic Valve With 2-Way Diverter & Integrated Volume Control Page 1 of 2

SPECIFICATIONS:

- Turn bottom knob to control temperature.
- Turn top knob to control water flow.
- Thermostatic Valve Flow Rate 13.0 GPM @ 60 PSI

## TVH.4420 | 3/4" Thermostatic Valve With 2-Way Diverter & Integrated Volume Control Page 2 of 2